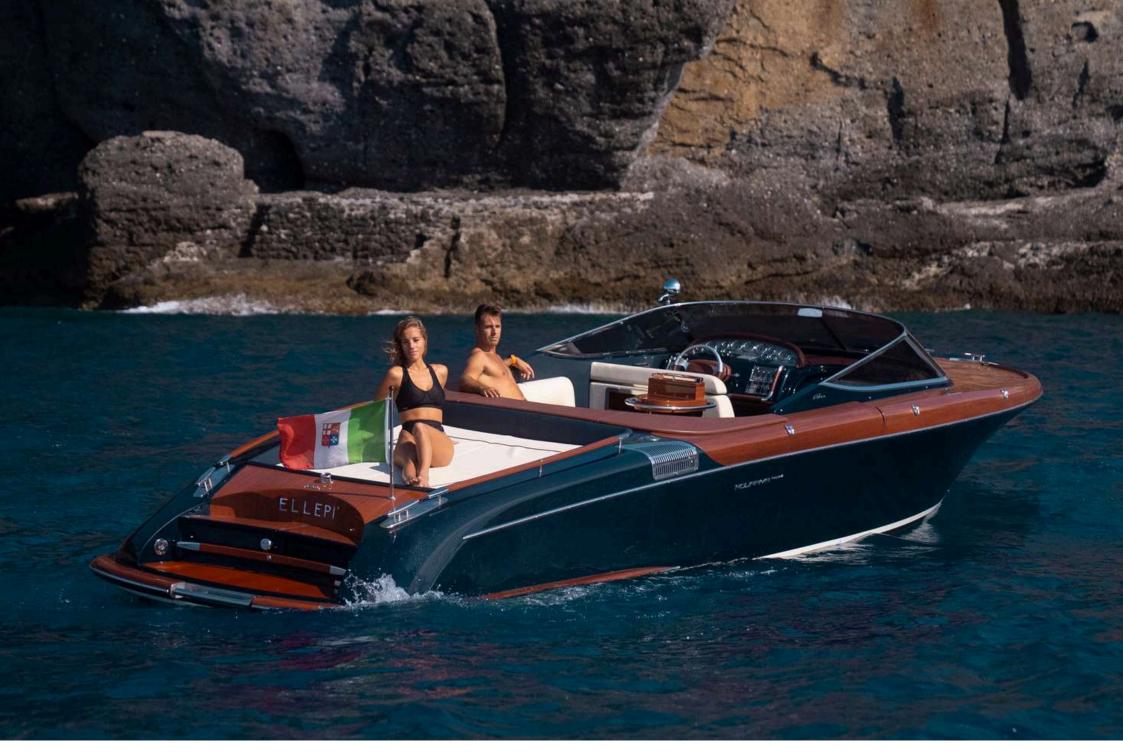

# **RIVA** AQUARIVA SUPER 33'

Was created to take up the story of a legend, and she has always fulfilled that mission in style.

Anointed heir to the iconic Aquarama, she retains all her forebear's timeless allure, adding a fresh contem-porary twist with her cutting-edge high-tech accoutrements.

Her suave, elegant lines continue the game of seduction that once bewitched divas like Brigitte Bardot and Sophia Loren.

The exquisite fittings and details confer an unrivalled degree of comfort with uncompromising elegance, for a cruising experience of sublime originality.

## **GENERAL SPECIFICATIONS**

**BUILDER: RIVA** 

**MODEL: AQUARIVA SUPER 33'** 

**LENGTH: 10M** 

**ENGINE: 2 X 380 HP YANMAR** 

TYPE: OPEN

MAX SPEED: 41 KN

**CRUISING SPEED: 30 KN** 