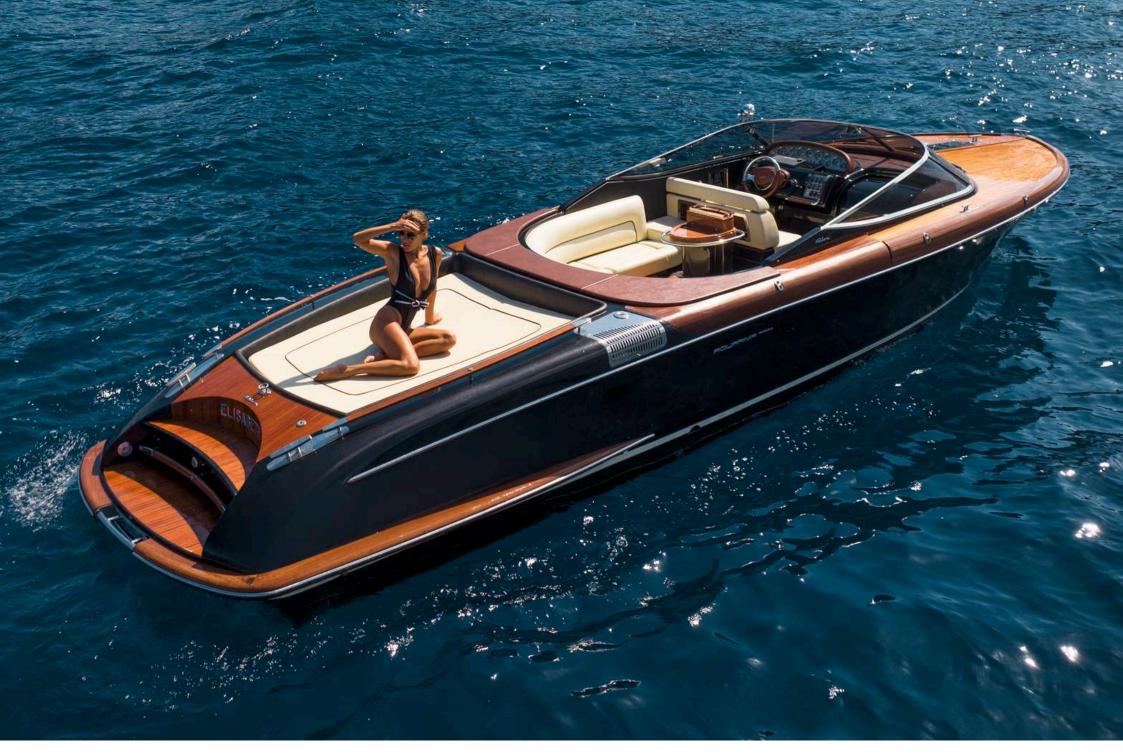

# **RIVA** AQUARIVA SUPER 33'

Was created to take up the story of a legend, and she has always fulfilled that mission in style.

Anointed heir to the iconic Aquarama, she retains all her forebear's timeless allure, adding a fresh contem-porary twist with her cutting-edge high-tech accoutrements.

Her suave, elegant lines continue the game of seduction that once bewitched divas like Brigitte Bardot and Sophia Loren.

The exquisite fittings and details confer an unrivalled degree of comfort with uncompromising elegance, for a cruising experience of sublime originality.

# **EQUIPMENT/EXTRAS**

**ELECTRIC BIMINI SHADE** 

**SWIM LADDER & SHOWER** 

**STERN SUNDECK** 

SOFA

**TABLE** 

SINK

FRIDGE

**BLUETOOTH STEREO** 

**WOODEN FINISHES** 

**TEAK DECK** 