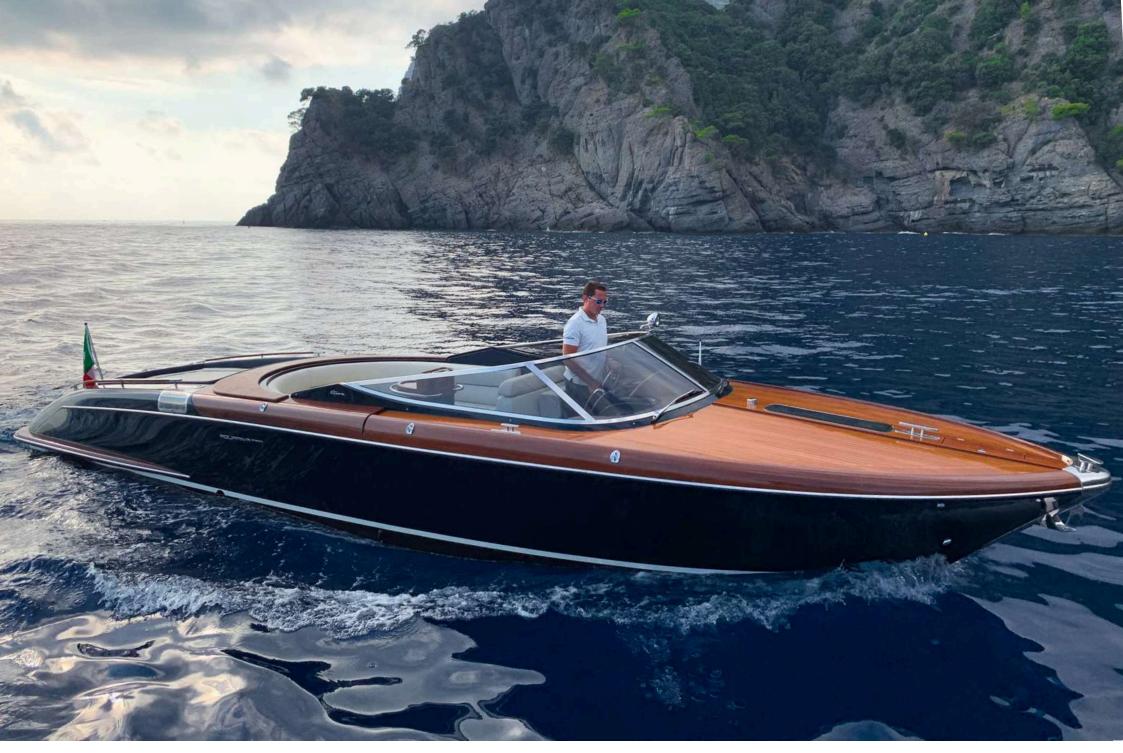

## **GENERAL SPECIFICATIONS**

**BUILDER: RIVA** 

**MODEL: AQUARIVA SUPER 33'** 

**LENGTH: 10M** 

**ENGINE: 2 X 380 HP YANMAR** 

TYPE: OPEN

MAX SPEED: 41 KN

**CRUISING SPEED: 30 KN** 

2.8M MAX BEAM

0.97M DRAFT

PAX: 7 GUESTS + 1 CREW

**BASE: AGIOS KOSMAS MARINA, ELLINIKO** 