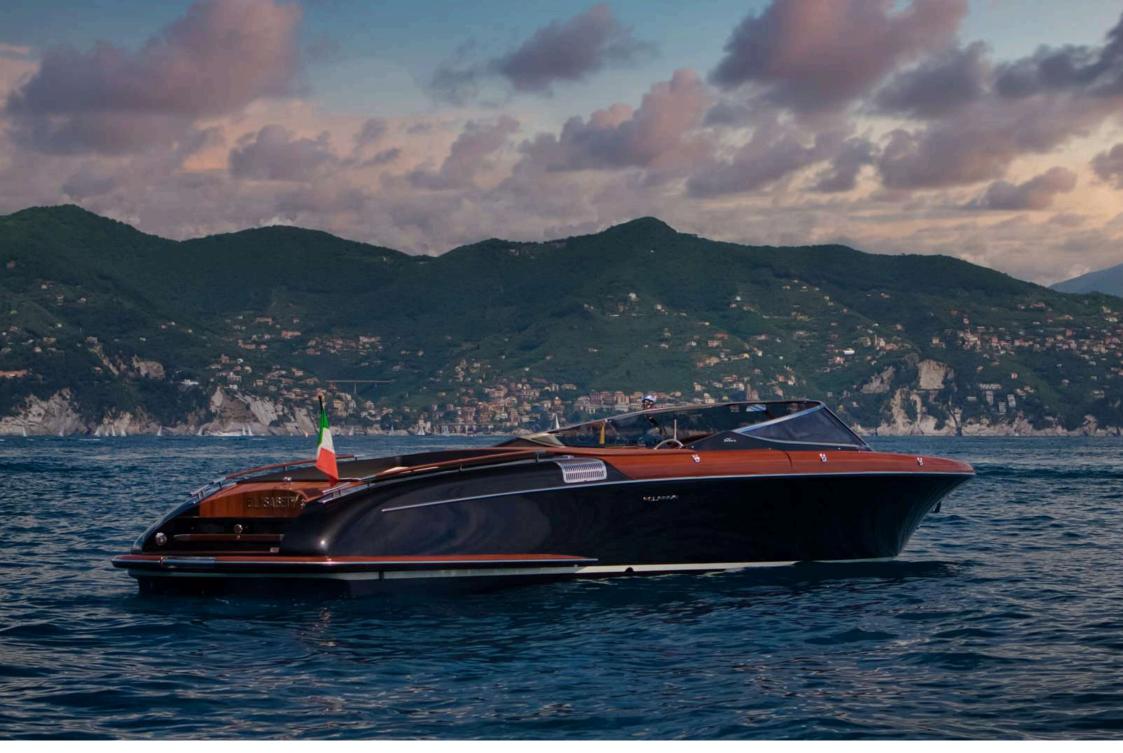

# **RIVA** AQUARIVA SUPER 33'

Was created to take up the story of a legend, and she has always fulfilled that mission in style.

Anointed heir to the iconic Aquarama, she retains all her forebear's timeless allure, adding a fresh contem-porary twist with her cutting-edge high-tech accoutrements.

Her suave, elegant lines continue the game of seduction that once bewitched divas like Brigitte Bardot and Sophia Loren.

The exquisite fittings and details confer an unrivalled degree of comfort with uncompromising elegance, for a cruising experience of sublime originality.

## **GENERAL SPECIFICATIONS**

**BUILDER: RIVA** 

**MODEL: AQUARIVA SUPER 33'** 

**LENGTH: 10M** 

**ENGINE: 2 X 380 HP YANMAR** 

TYPE: OPEN

MAX SPEED: 41 KN

**CRUISING SPEED: 30 KN** 