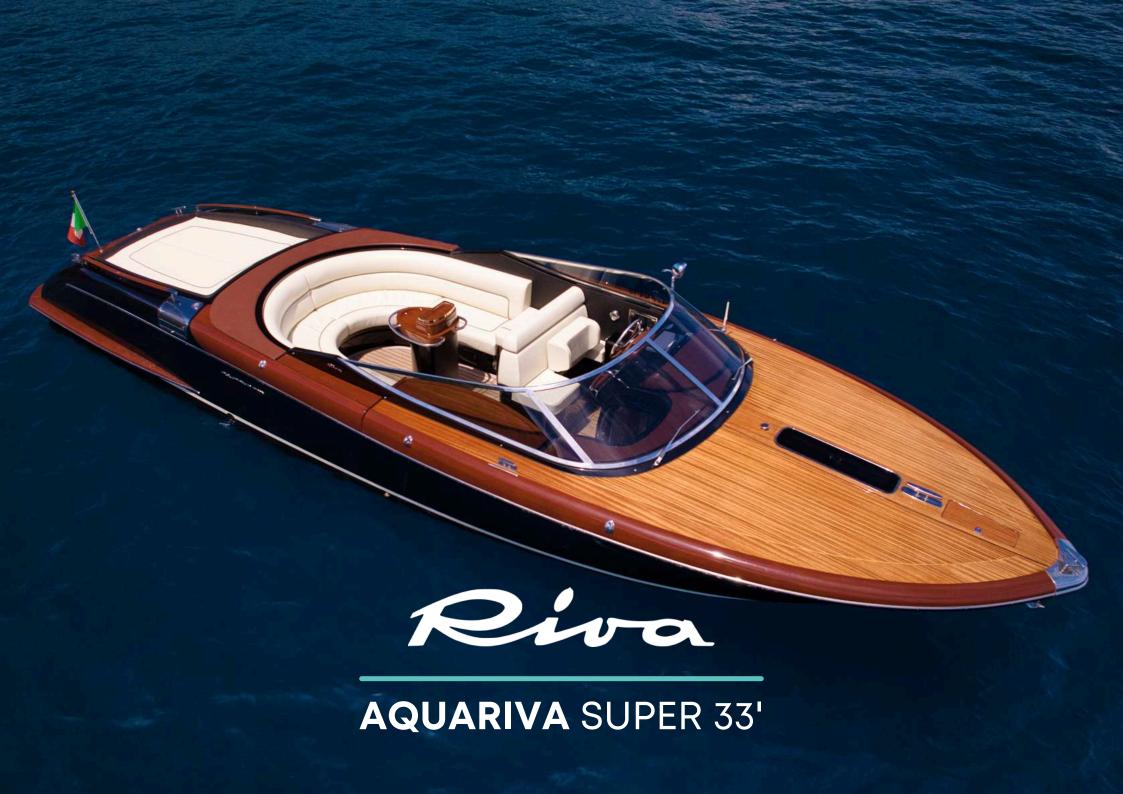

# **RIVA** AQUARIVA SUPER 33'

Was created to take up the story of a legend, and she has always fulfilled that mission in style.

Anointed heir to the iconic Aquarama, she retains all her forebear's timeless allure, adding a fresh contem-porary twist with her cutting-edge high-tech accoutrements.

Her suave, elegant lines continue the game of seduction that once bewitched divas like Brigitte Bardot and Sophia Loren.

The exquisite fittings and details confer an unrivalled degree of comfort with uncompromising elegance, for a cruising experience of sublime originality.

## **GENERAL SPECIFICATIONS**

**BUILDER: RIVA** 

**MODEL: AQUARIVA SUPER 33'** 

**LENGTH: 10M** 

**ENGINE: 2 X 380 HP YANMAR** 

TYPE: OPEN

MAX SPEED: 41 KN

**CRUISING SPEED: 30 KN** 