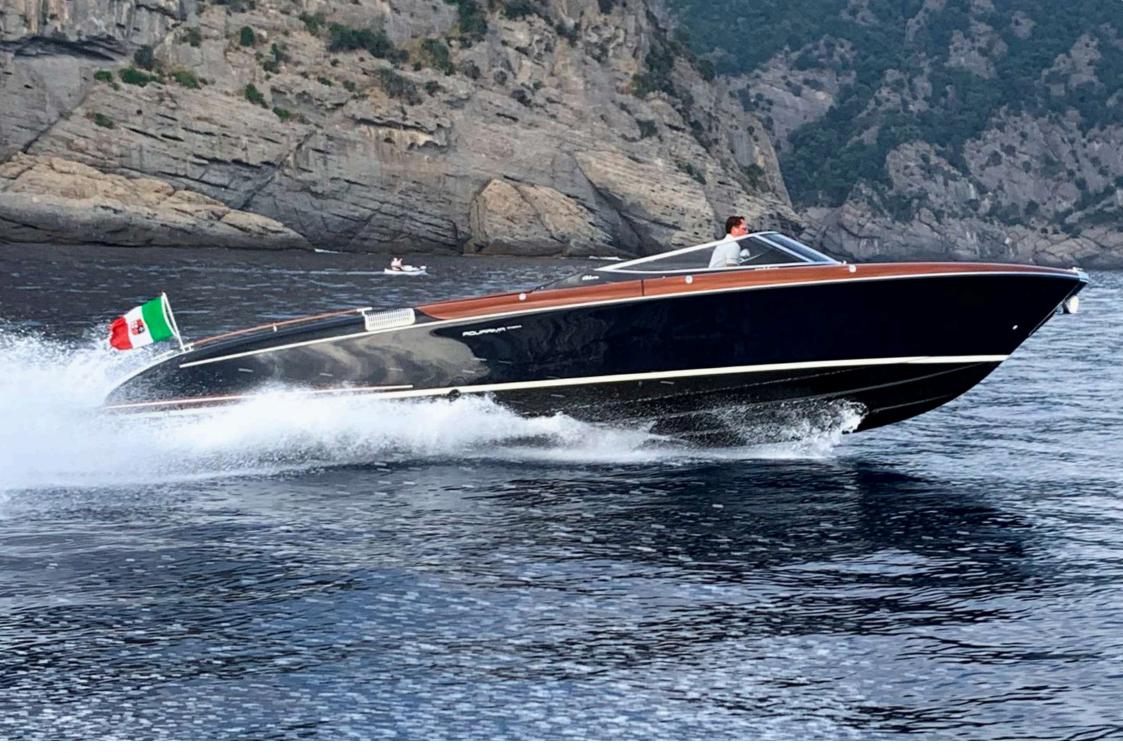

## **GENERAL SPECIFICATIONS**

**BUILDER: RIVA** 

**MODEL: AQUARIVA SUPER 33'** 

**LENGTH: 10M** 

**ENGINE: 2 X 380 HP YANMAR** 

TYPE: OPEN

MAX SPEED: 41 KN

**CRUISING SPEED: 30 KN** 