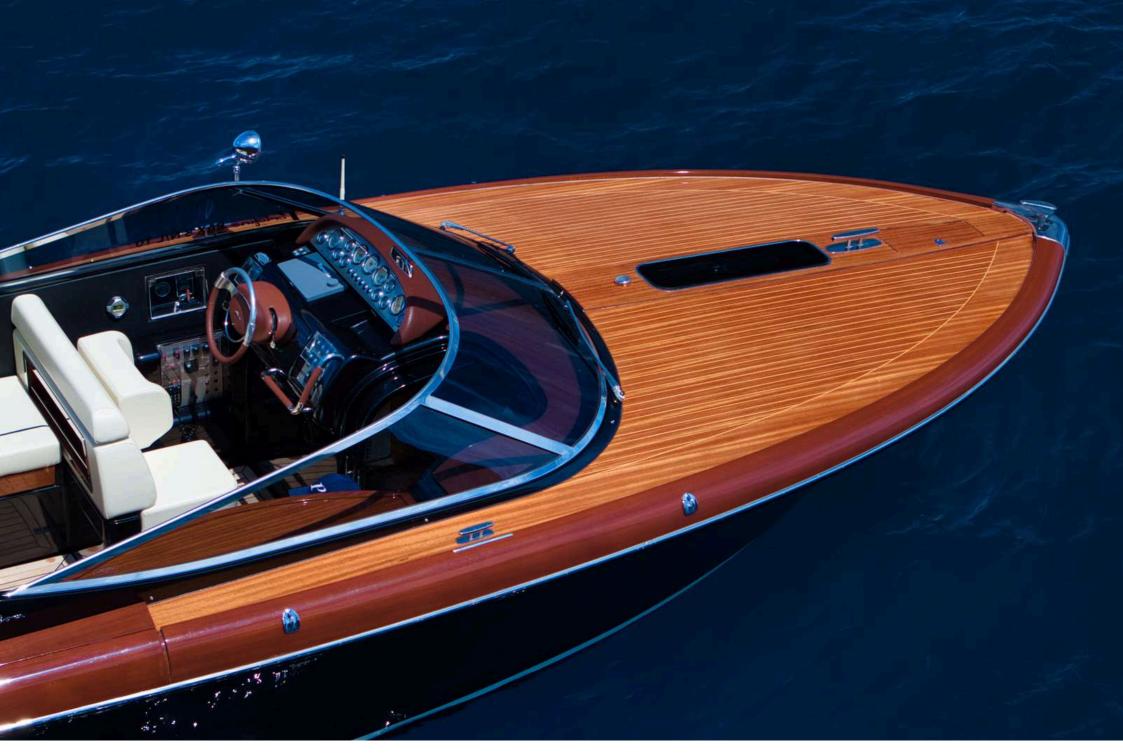

# **RIVA** AQUARIVA SUPER 33'

Was created to take up the story of a legend, and she has always fulfilled that mission in style.

Anointed heir to the iconic Aquarama, she retains all her forebear's timeless allure, adding a fresh contem-porary twist with her cutting-edge high-tech accoutrements.

Her suave, elegant lines continue the game of seduction that once bewitched divas like Brigitte Bardot and Sophia Loren.

The exquisite fittings and details confer an unrivalled degree of comfort with uncompromising elegance, for a cruising experience of sublime originality.

**BLUETOOTH STEREO** 

**WOODEN FINISHES** 

**TEAK DECK** 