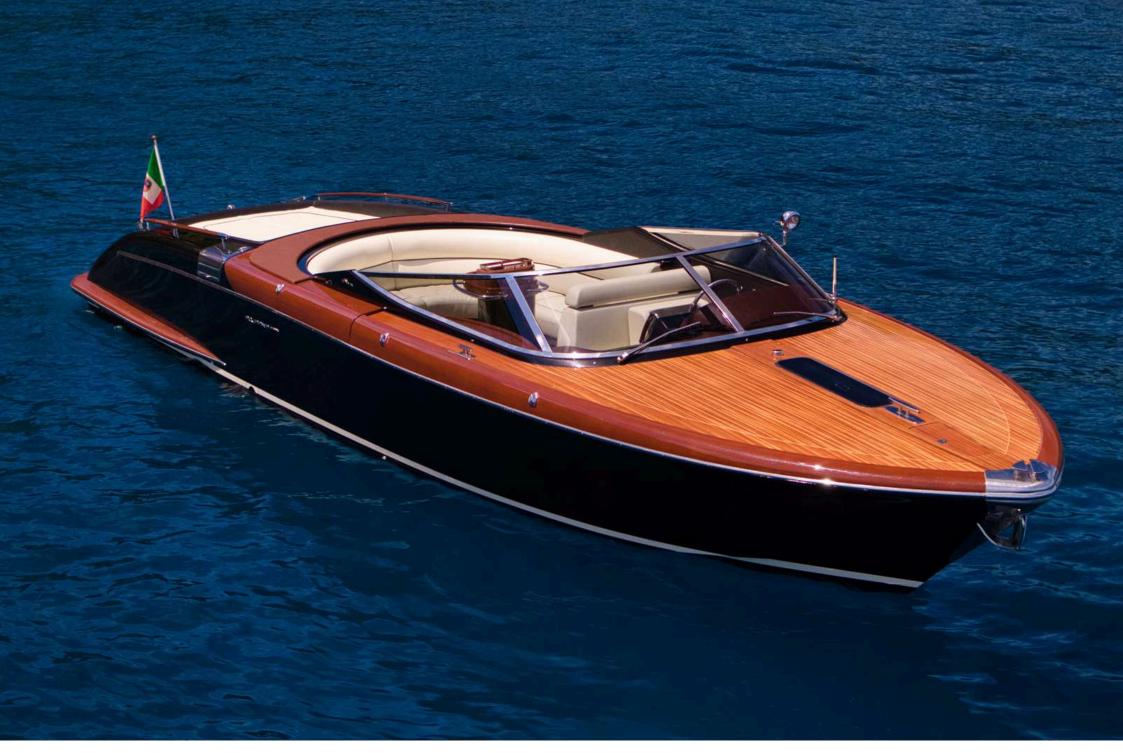

## **GENERAL SPECIFICATIONS**

**BUILDER: RIVA** 

**MODEL: AQUARIVA SUPER 33'** 

**LENGTH: 10M** 

**ENGINE: 2 X 380 HP YANMAR** 

TYPE: OPEN

MAX SPEED: 41 KN

**CRUISING SPEED: 30 KN** 

2.8M MAX BEAM

0.97M DRAFT

PAX: 7 GUESTS + 1 CREW

**BASE: AGIOS KOSMAS MARINA, ELLINIKO** 