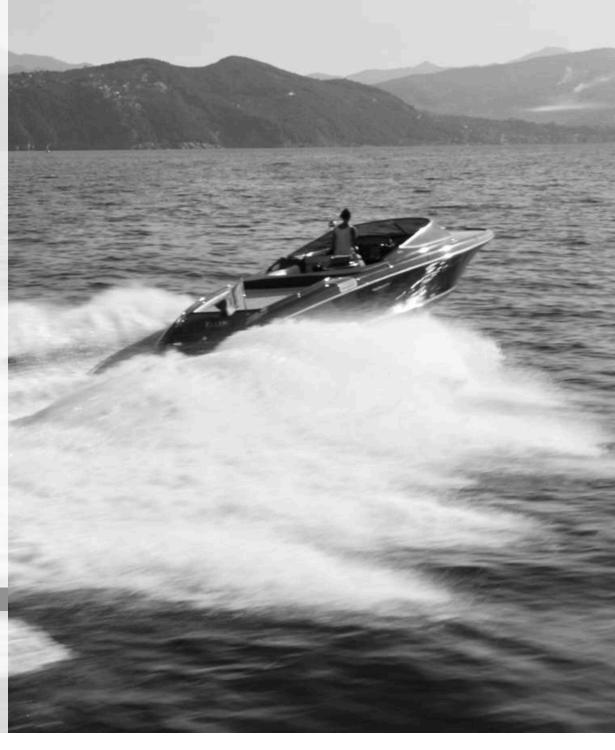

# **RIVA** AQUARIVA SUPER 33'

Was created to take up the story of a legend, and she has always fulfilled that mission in style.

Anointed heir to the iconic Aquarama, she retains all her forebear's timeless allure, adding a fresh contem-porary twist with her cutting-edge high-tech accoutrements.

Her suave, elegant lines continue the game of seduction that once bewitched divas like Brigitte Bardot and Sophia Loren.

The exquisite fittings and details confer an unrivalled degree of comfort with uncompromising elegance, for a cruising experience of sublime originality.

## **GENERAL SPECIFICATIONS**

**BUILDER: RIVA** 

**MODEL: AQUARIVA SUPER 33'** 

**LENGTH: 10M** 

**ENGINE: 2 X 380 HP YANMAR** 

TYPE: OPEN

MAX SPEED: 41 KN

**CRUISING SPEED: 30 KN** 