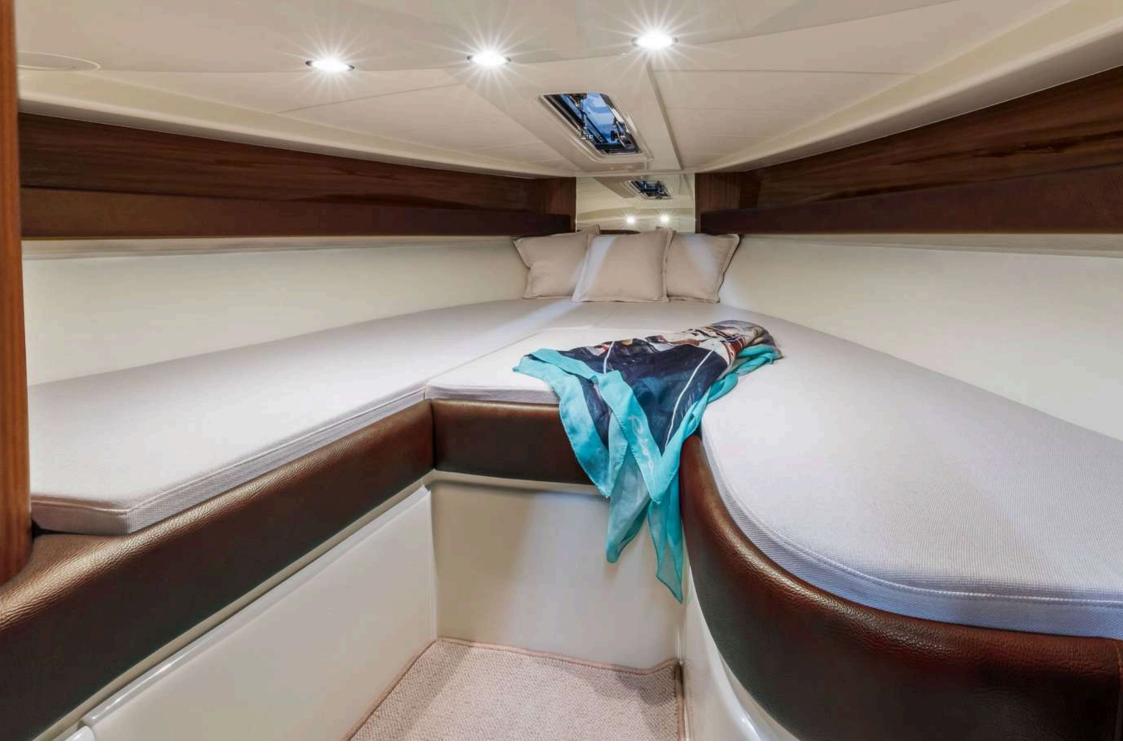

# **RIVA** AQUARIVA SUPER 33'

Was created to take up the story of a legend, and she has always fulfilled that mission in style.

Anointed heir to the iconic Aquarama, she retains all her forebear's timeless allure, adding a fresh contem-porary twist with her cutting-edge high-tech accoutrements.

Her suave, elegant lines continue the game of seduction that once bewitched divas like Brigitte Bardot and Sophia Loren.

The exquisite fittings and details confer an unrivalled degree of comfort with uncompromising elegance, for a cruising experience of sublime originality.







## **GENERAL SPECIFICATIONS**

**BUILDER: RIVA** 

**MODEL: AQUARIVA SUPER 33'** 

**LENGTH: 10M** 

**ENGINE: 2 X 380 HP YANMAR** 

TYPE: OPEN

MAX SPEED: 41 KN

**CRUISING SPEED: 30 KN** 

2.8M MAX BEAM

0.97