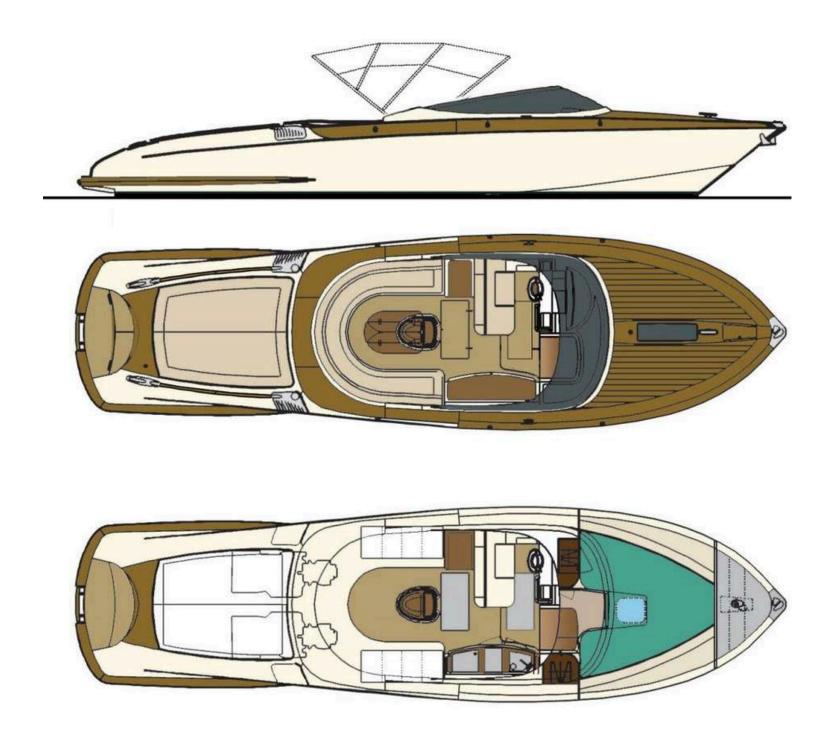

## **GENERAL SPECIFICATIONS**

**BUILDER: RIVA** 

**MODEL: AQUARIVA SUPER 33'** 

**LENGTH: 10M** 

**ENGINE: 2 X 380 HP YANMAR** 

TYPE: OPEN

MAX SPEED: 41 KN

**CRUISING SPEED: 30 KN** 

2.8M MAX BEAM

0.97M DRAFT

PAX: 7 GUESTS + 1 CREW

**BASE: AGIOS KOSMAS MARINA, ELLINIKO** 

## **ACCOMODATIONS**

1 CABIN 1 WC/BATH